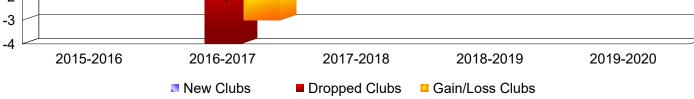

## As of June 2020 Cumulative

| Year      | New<br>Clubs | Dropped<br>Clubs | Gain/<br>Loss<br>Clubs | New<br>Members | Charter<br>Members | Reinstate<br>Members | Transfer<br>Members | Total<br>Member<br>Added | Total<br>Members<br>Dropped | Gain/<br>Loss<br>Members |
|-----------|--------------|------------------|------------------------|----------------|--------------------|----------------------|---------------------|--------------------------|-----------------------------|--------------------------|
| 2015-2016 | 2            | -1               | 1                      | 168            | 44                 | 9                    | 4                   | 225                      | -328                        | -103                     |
| 2016-2017 | 1            | -4               | -3                     | 281            | 43                 | 40                   | 2                   | 366                      | -313                        | 53                       |
| 2017-2018 |              | -1               | -1                     | 137            | 24                 | 5                    | 2                   | 168                      | -347                        | -179                     |
| 2018-2019 | 1            | -1               | 0                      | 71             | 48                 | 5                    | 0                   | 124                      | -231                        | -107                     |
| 2019-2020 | 0            | -1               | -1                     | 181            | 4                  | 13                   | 18                  | 216                      | -173                        | 43                       |
| Average   | 1            | -2               | -1                     | 168            | 33                 | 14                   | 5                   | 220                      | -278                        | -59                      |
| Clubs     |              |                  |                        |                |                    |                      |                     |                          |                             |                          |
|           |              |                  |                        |                |                    |                      |                     |                          |                             |                          |
|           |              |                  |                        |                |                    |                      |                     |                          |                             |                          |