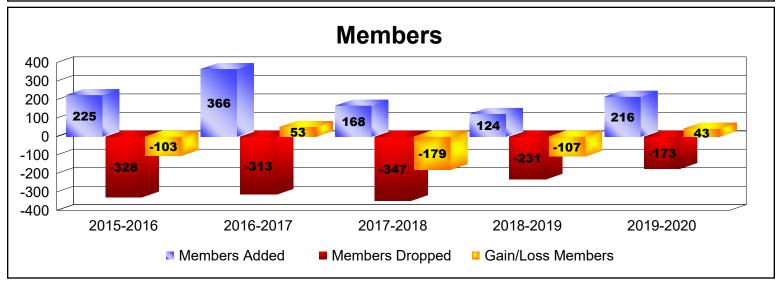

## As of June 2020 Cumulative

| Year      | New<br>Clubs | Dropped<br>Clubs | Gain/<br>Loss<br>Clubs | New<br>Members | Charter<br>Members | Reinstate<br>Members | Transfer<br>Members | Total<br>Member<br>Added | Total<br>Members<br>Dropped | Gain/<br>Loss<br>Members |
|-----------|--------------|------------------|------------------------|----------------|--------------------|----------------------|---------------------|--------------------------|-----------------------------|--------------------------|
| 2015-2016 | 2            | -1               | 1                      | 168            | 44                 | 9                    | 4                   | 225                      | -328                        | -103                     |
| 2016-2017 | 1            | -4               | -3                     | 281            | 43                 | 40                   | 2                   | 366                      | -313                        | 53                       |
| 2017-2018 |              | -1               | -1                     | 137            | 24                 | 5                    | 2                   | 168                      | -347                        | -179                     |
| 2018-2019 | 1            | -1               | 0                      | 71             | 48                 | 5                    | 0                   | 124                      | -231                        | -107                     |
| 2019-2020 | 0            | -1               | -1                     | 181            | 4                  | 13                   | 18                  | 216                      | -173                        | 43                       |
| Average   | 1            | -2               | -1                     | 168            | 33                 | 14                   | 5                   | 220                      | -278                        | -59                      |
| Clubs     |              |                  |                        |                |                    |                      |                     |                          |                             |                          |
|           |              |                  |                        |                |                    |                      |                     |                          |                             |                          |
|           |              |                  |                        |                |                    |                      |                     |                          |                             |                          |